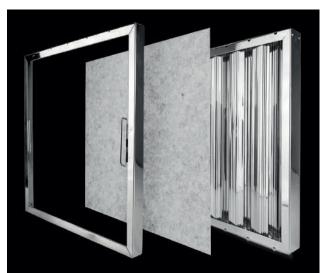

- Significantly less grease accumulation in hoods, ducts, and fans.
- A cleaner, safer kitchen exhaust system all year round.
- Easy to Use: Quick and effortless installation, no tools required.
- **Protection:** UL1046 Flame Barrier Frame
- Hassle-Free Replacement: Filters are replaced only when needed and can be disposed of easily in your general waste bin.
- Pre-Cut Sheets: Available in all standard sizes, they are designed to fit perfectly into a specially engineered frame.

Patented UL1046 Baffle Filter Frame

Shepherd Filters come in packs of 50