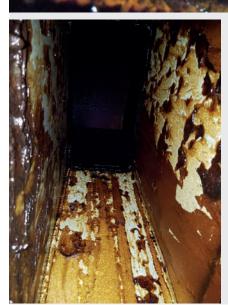

## THE PROBLEM

Regular metal grease filters only capture 20-40% of grease, allowing the majority to pass through into the hood, ducts, fan, and roof. This leads to costly buildup, increased fire risk, and ongoing maintenance expenses. It's a messy problem in need of a cost-effective solution.

Cleaning kitchen exhaust systems is costly, disruptive, and inconvenient. Poor or inadequate cleaning increases fire risks and can compromise insurance coverage.

- Grease Accumulation Risks: Monthly, quarterly, or half-yearly cleaning of ducts, hoods, and fans is essential but often outsourced, adding to costs.
  - **Consequences of Poor Cleaning:** Inadequate maintenance wastes money, leaves systems vulnerable to fire, and jeopardizes safety and compliance.

### **THE FIRE RISK**

Poor, infrequent, inaccessible, or incomplete cleaning of the canopy, duct, and fan can lead to dangerous grease accumulation within the exhaust system, resulting in:

- **9** Fires
- Loss of income
- Rejected insurance claims due to lack of proper maintenance