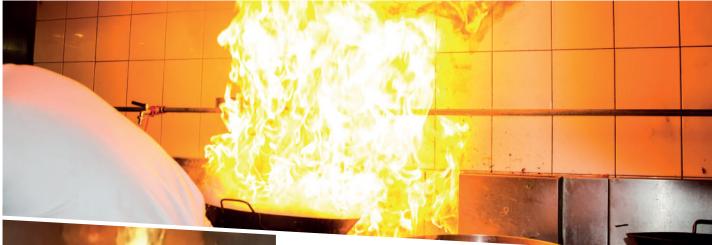

## LOWER RISK OF KITCHEN EXHAUST FIRE

## THE PROBLEM

Regular metal grease filters only capture 20-40% of grease, allowing the majority to pass through into the hood, ducts, fan, and roof. This leads to costly buildup, increased fire risk, and ongoing maintenance expenses. It's a messy problem in need of a cost-effective solution.

### **THE FIRE RISK**

Poor, infrequent, inaccessible, or incomplete cleaning of the canopy, duct, and fan can lead to dangerous grease accumulation within the exhaust system, resulting in:

- **9** Fires
- Loss of income
- Rejected insurance claims due to lack of proper maintenance