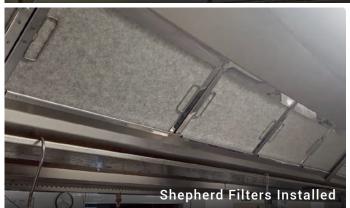

## THE BENEFITS

Capture grease before it enters the exhaust system, minimizing dangerous grease buildup.

Cleaner exhaust systems, fans, HVAC, and rooftop equipment operate more efficiently, reducing energy consumption and maintenance costs.

Fewer cleaning cycles mean less water and fewer harsh chemicals used, contributing to a greener planet.

Filters are simple to replace, saving time. A Safer, Cleaner, and Greener Kitchen – Made Simple.