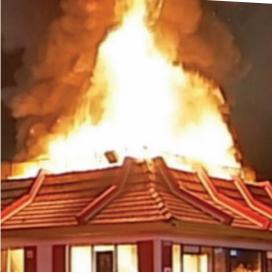

### **THE FIRE RISK**

Poor, infrequent, inaccessible, or incomplete cleaning of the canopy, duct, and fan can lead to dangerous grease accumulation within the exhaust system, resulting in:

- **9** Fires
- Loss of income
- Rejected insurance claims due to lack of proper maintenance

The consequences can be devastating-many restaurants never recover, often leading to permanent closure.

Don't let poor maintenance put your business at risk.