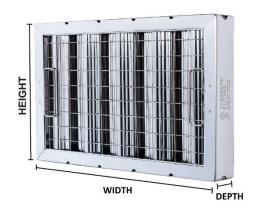

## KITCHEN GREASE FILTER MEASURING GUIDE

- 1. Use a good tape measure and remove each frame from the hood.
- 2. Measure all three dimensions in mm (millimetres) preferably, otherwise in inches.

- 3. Write down the sizes and count the quantities of each and be sure to measure all of your kitchen grease filters (you never know, one might be a different size).
- 4. Contact us with the details recorded below:

| KITCHEN GREASE FILTER MEASUREMENTS |             |            |            |          |  |
|------------------------------------|-------------|------------|------------|----------|--|
|                                    | HEIGHT (MM) | WIDTH (MM) | DEPTH (MM) | QUANTITY |  |
| SIZE # 1                           |             |            |            |          |  |
| SIZE # 2                           |             |            |            |          |  |
| OTHER COMMENTS:                    |             |            |            |          |  |
|                                    |             |            |            |          |  |